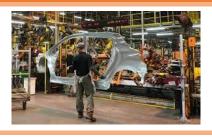

### **Big Ws: Types of Jobs**

Commercial
Money and trade (e.g., banking, insurance)

Manufacturing
Making products from raw
materials.