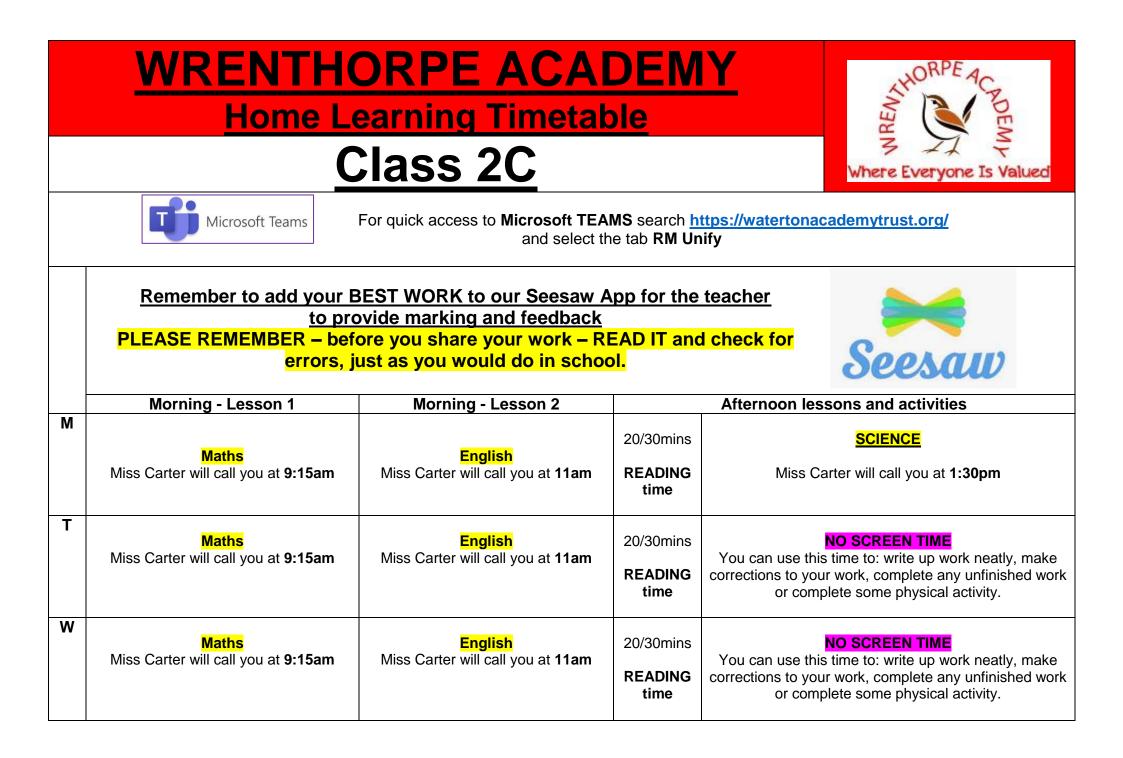

| Т                                                                                                                                                                      | <mark>Maths</mark><br>Miss Carter will call you at <b>9:15am</b>                                                                              | English<br>Miss Carter will call you at <b>11am</b> | 20/30mins<br>READING<br>time | TOPIC WORK<br>Miss Carter will call you at <b>1:30pm</b> |
|------------------------------------------------------------------------------------------------------------------------------------------------------------------------|-----------------------------------------------------------------------------------------------------------------------------------------------|-----------------------------------------------------|------------------------------|----------------------------------------------------------|
| F                                                                                                                                                                      | Maths<br>Miss Carter will call you at <b>9:15am</b>                                                                                           | English<br>Miss Carter will call you at <b>11am</b> | 20/30mins<br>READING<br>time | TOPIC WORK<br>Miss Carter will call you at <b>1:30pm</b> |
| PLEASE REMEMBER                                                                                                                                                        |                                                                                                                                               |                                                     |                              |                                                          |
| ✓                                                                                                                                                                      |                                                                                                                                               |                                                     |                              |                                                          |
|                                                                                                                                                                        | You are strongly encouraged to engage in at least <b>3 hours of work</b> each day in KS1 and 4 hours of work for KS2.                         |                                                     |                              |                                                          |
| ✓                                                                                                                                                                      | Your work time will <b>not</b> just be screen time, it will also include individual study, completion of the work pack resources, reading and |                                                     |                              |                                                          |
|                                                                                                                                                                        | physical exercise.                                                                                                                            |                                                     |                              |                                                          |
| ~                                                                                                                                                                      | The class teacher will no longer phone you regularly as she/he will see you every day on TEAMS or in school. Please call school to            |                                                     |                              |                                                          |
|                                                                                                                                                                        | speak with Mrs Coyle or Mrs Sanders if you need any support.                                                                                  |                                                     |                              |                                                          |
| ~                                                                                                                                                                      | Every 2 weeks please return your EMPTY work folder and your school reading books. You will collect another pack for 2 weeks                   |                                                     |                              |                                                          |
|                                                                                                                                                                        | and new Reading Books.                                                                                                                        |                                                     |                              |                                                          |
| ✓ If you need any help to access TEAMS please call school.                                                                                                             |                                                                                                                                               |                                                     |                              |                                                          |
| KEEP ACTIVE                                                                                                                                                            |                                                                                                                                               |                                                     |                              |                                                          |
| Try to engage in 30-60 minutes of physical exercise every day.                                                                                                         |                                                                                                                                               |                                                     |                              |                                                          |
| Set yourself a daily challenge? Walk the dog? Complete a daily mile? Complete online routines (Keep Fit/Yoga)?<br>Other useful learning links and additional resources |                                                                                                                                               |                                                     |                              |                                                          |
| Other links can be found in the HOME LEARNING tab 'Additional Resources'                                                                                               |                                                                                                                                               |                                                     |                              |                                                          |
|                                                                                                                                                                        | White<br>Rose<br>Maths                                                                                                                        | OAK<br>NATIONAL<br>ACADEMY                          |                              | ford co                                                  |